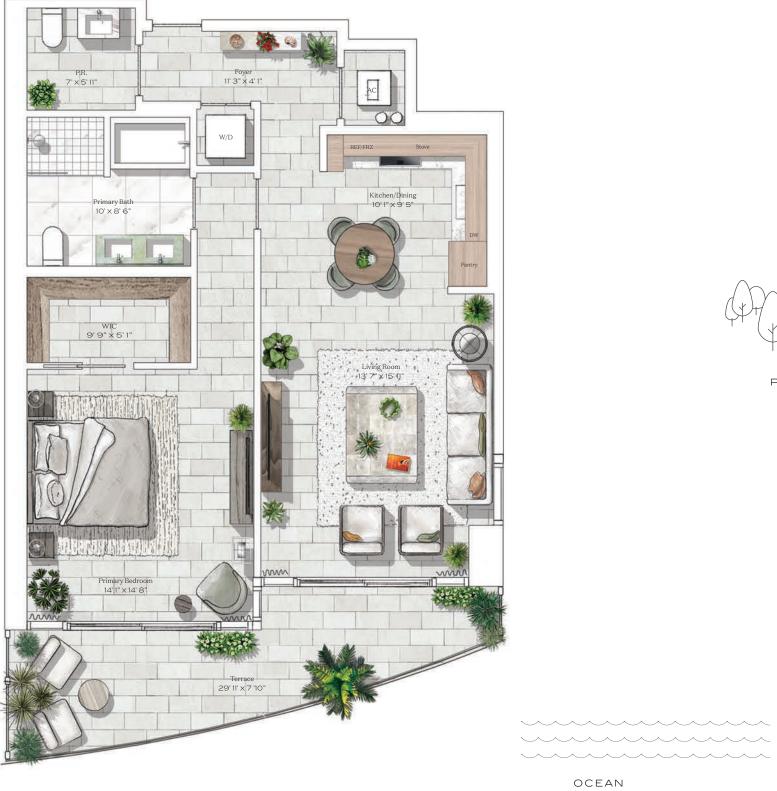

The Park Residences

Residence 06 Floors 8-20

INTERIOR: 1,010 SQ. FT. 94 SQ. M. BALCONY: 186 SQ. FT. 17 SQ. M. TOTAL: 1,196 SQ. FT. 110 SQ. M.

> 1 BEDROOM 1 BATHROOM POWDER ROOM PRIVATE TERRACE

BAY

\_\_\_\_\_