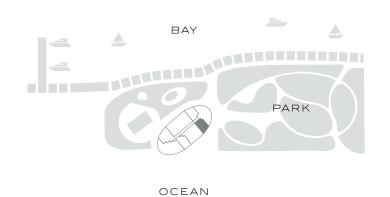

The Park Residences

Residence 06 Floors 8-20

INTERIOR: 1,010 SQ. FT. 94 SQ. M. BALCONY: 186 SQ. FT. 17 SQ. M. TOTAL: 1,196 SQ. FT. 110 SQ. M.

> 1 BEDROOM 1 BATHROOM POWDER ROOM PRIVATE TERRACE

BAY

\_\_\_\_\_

PARK