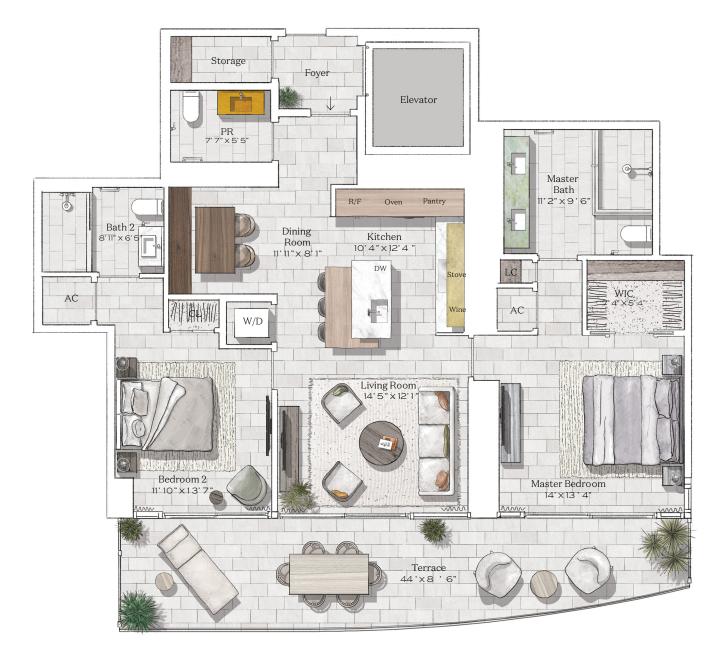

## Residence 04

INTERIOR: 1,434 SQ. FT. 133 SQ. M. BALCONY: 344 SQ. FT. 32 SQ. M. TOTAL: 1,778 SQ. FT. 165 SQ. M.

2 BEDROOMS
2 BATHROOMS
POWDER ROOM
PRIVATE TERRACE

OCEAN

BAY

PAR

305-520-7974 | FIVEPARK.COM